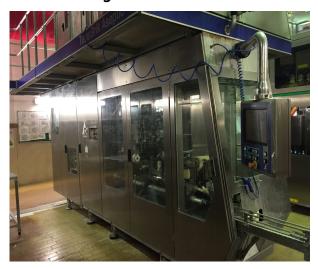

## Tetra Pak® TBA 22 200ml Slim Filling Line

SKUUsm-009StatusSoldConditionExcellent

## Machine has the following cherectristics

TBA 22 200ml Slim Filler Model: 2008 & Working Hours 22000 Only Tetra Straw Applicator TSA 22, Tetra Tray Packer Model: TCBP 71 & TTS 51 & Conveyors.

#### TBA 22 200ml Slim Filling Line For Sale.

1-TBA 22 200ml Slim Filler, 2008, working hours 22000 only

2-Tetra Straw Applicator, TSA 22, 2008

3-Tetra Tray Packer, TCBP 71, 2008

4-Tetra Pak Shrink, TTS 51, 2008

5-Tetra Pak Conveyor Control System

**Condition:** The Line is in Excellent Condition & can be seen on Production.

**Delivery Time:** Ready For Shipment **Payment Terms:** 100% LC at Sight

Ways of Payments Irrevocable & Confirmed LC