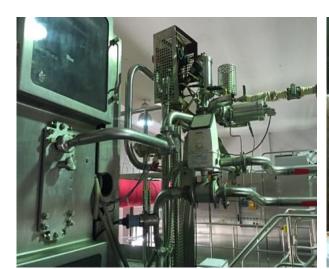

## Machine has the following cherectristics

TBA 22 200ml Slim Filler Model: 2008 & Working Hours 22000 Only Tetra Straw Applicator TSA 22, Tetra Tray Packer Model: TCBP 71 & TTS 51 & Conveyors.

#### TBA 22 200ml Slim Filling Line For Sale.

1-TBA 22 200ml Slim Filler, 2008, working hours 22000 only

2-Tetra Straw Applicator, TSA 22, 2008

3-Tetra Tray Packer, TCBP 71, 2008

4-Tetra Pak Shrink, TTS 51, 2008