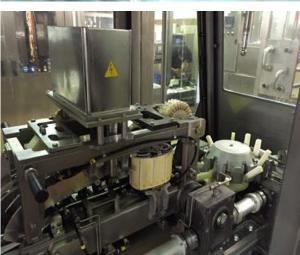

## Machine has the following cherectristics

TBA 22 200ml Slim Filler Model: 2008 & Working Hours 22000 Only Tetra Straw Applicator TSA 22, Tetra Tray Packer Model: TCBP 71 & TTS 51 & Conveyors.

#### TBA 22 200ml Slim Filling Line For Sale.

1-TBA 22 200ml Slim Filler, 2008, working hours 22000 only

2-Tetra Straw Applicator, TSA 22, 2008

3-Tetra Tray Packer, TCBP 71, 2008

4-Tetra Pak Shrink, TTS 51, 2008