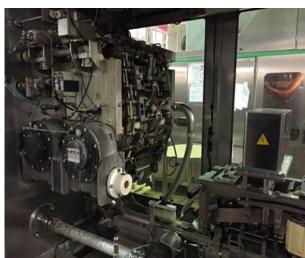

## Machine has the following cherectristics

TBA 22 200ml Slim Filler Model: 2008 & Working Hours 22000 Only Tetra Straw Applicator TSA 22, Tetra Tray Packer Model: TCBP 71 & TTS 51 & Conveyors.

#### TBA 22 200ml Slim Filling Line For Sale.

1-TBA 22 200ml Slim Filler, 2008, working hours 22000 only

2-Tetra Straw Applicator, TSA 22, 2008

3-Tetra Tray Packer, TCBP 71, 2008

4-Tetra Pak Shrink, TTS 51, 2008