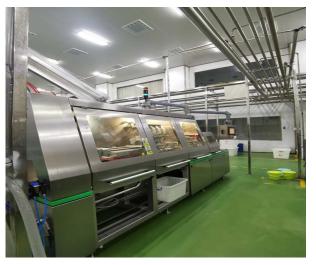

## Machine has the following cherectristics

1-Ecoleam EL2 For Chilled Distribution, Speed 4500 Packs Per Hour, Year of Manufacturing 2007 2-Ecoleam EL2 For Chilled Distribution, Speed 4500 Packs Per Hour, Year of Manufacturing 2006

Two Ecolean EL2 Filling Machine For Sale (For Portion- Sized Packages, Chilled Distribution) Filling volume/package sizes: 200ml, 250ml and 450ml

1-Ecoleam EL2 For Chilled Distribution, Speed 4500 Packs Per Hour, Year of Manufacturing 2007 2-Ecoleam EL2 For Chilled Distribution, Speed 4500 Packs Per Hour, Year of Manufacturing 2006 Condition: Good condition Machines and Ready For Shipment.

Delivery Time: Payment Terms: Ways of Payments Second hand machine with not guarantee Machine Subject Prior to Sale Machine Images

Ready For Shipment 100% Advance TT or LC