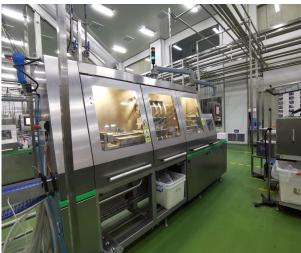

## Machine has the following cherectristics

1-Ecoleam EL2 For Chilled Distribution, Speed 4500 Packs Per Hour, Year of Manufacturing 2007 2-Ecoleam EL2 For Chilled Distribution, Speed 4500 Packs Per Hour, Year of Manufacturing 2006

Two Ecolean EL2 Filling Machine For Sale (For Portion- Sized Packages, Chilled Distribution) Filling volume/package sizes: 200ml, 250ml and 450ml

1-Ecoleam EL2 For Chilled Distribution, Speed 4500 Packs Per Hour, Year of Manufacturing 2007 2-Ecoleam EL2 For Chilled Distribution, Speed 4500 Packs Per Hour, Year of Manufacturing 2006 Condition: Good condition Machines and Ready For Shipment.

Delivery Time: Payment Terms: Ways of Payments Second hand machine with not guarantee Machine Subject Prior to Sale Machine Images

Ready For Shipment 100% Advance TT or LC