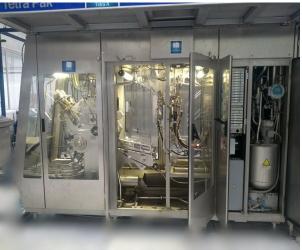

### Machine has the following cherectristics

A3 Flex 1000ml Edge Filling Machine, Helix Accumulator 30, Trepak Capper 25, Cap Size 30mm, Conveyors & Paper Trolly.

### A3 Flex 1000ml Edge Filling Line For Sale

1-A3 Flex 1000ml Edge Filling Machine, Year of Manufacturing 2015, Version 300V, Working Hours Only 2000

2-Helix Accumulator 30, Year of Manufactuirng 2015

3-Cap Applicator, Trepak Capper 25, Cap Size 30mm, Year of Manufacturing 2015 4- Paper Trolly & Conveyors

#### **Machine Images**