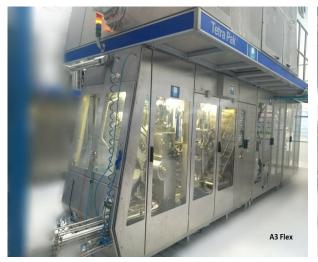

### Machine has the following cherectristics

A3 Flex 1000ml Edge Filling Machine, Helix Accumulator 30, Trepak Capper 25, Cap Size 30mm, Conveyors & Paper Trolly.

### A3 Flex 1000ml Edge Filling Line For Sale

1-A3 Flex 1000ml Edge Filling Machine, Year of Manufacturing 2015, Version 300V, Working Hours Only 2000

2-Helix Accumulator 30, Year of Manufactuirng 2015

3-Cap Applicator, Trepak Capper 25, Cap Size 30mm, Year of Manufacturing 2015 4- Paper Trolly & Conveyors

#### **Machine Images**