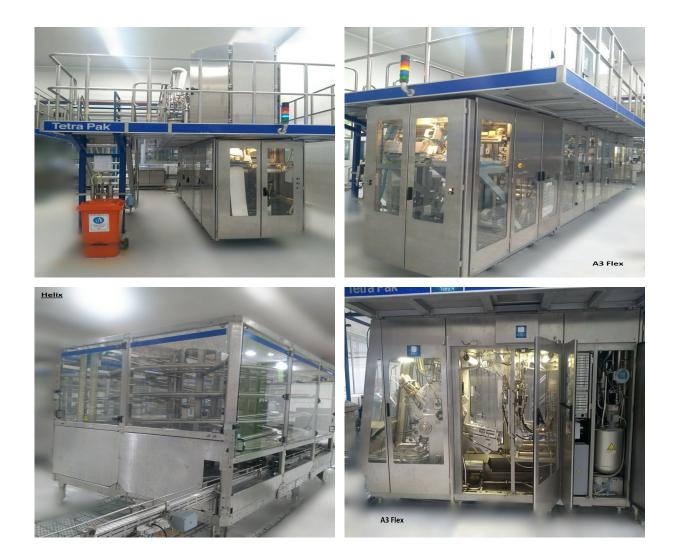

### Machine has the following cherectristics

A3 Flex 1000ml Edge Filling Machine, Helix Accumulator 30, Trepak Capper 25, Cap Size 30mm, Conveyors & Paper Trolly.

### A3 Flex 1000ml Edge Filling Line For Sale

1-A3 Flex 1000ml Edge Filling Machine, Year of Manufacturing 2015, Version 300V, Working Hours Only 2000

2-Helix Accumulator 30, Year of Manufactuirng 2015

3-Cap Applicator, Trepak Capper 25, Cap Size 30mm, Year of Manufacturing 2015 4- Paper Trolly & Conveyors

#### **Machine Images**