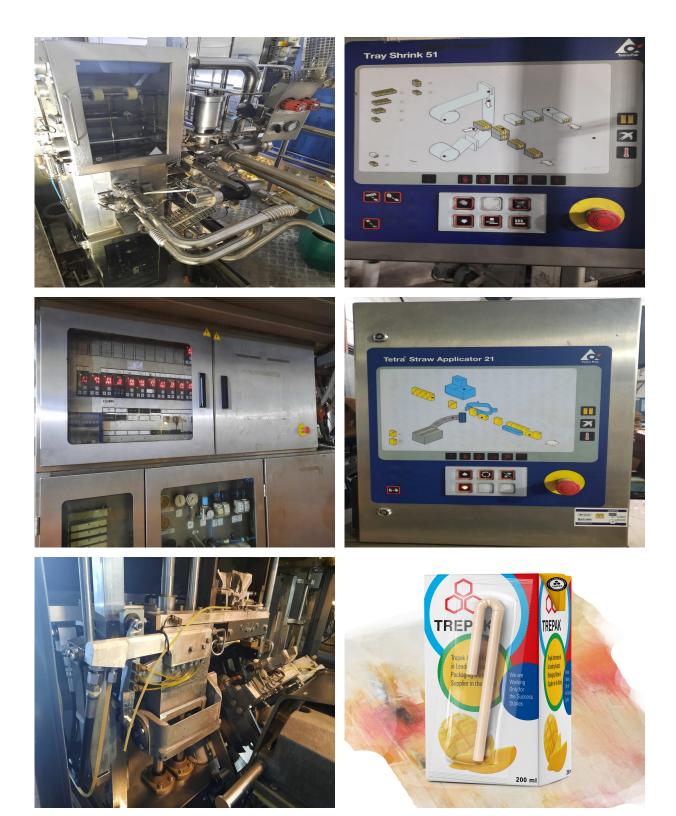

ak® TBA 19 200ml Slim Filling Line For Sale Line # 1:

- TBA 19 200ml Slim Filling Machine, Year of Manufacturing 2006, Version 20v
- Straw Applicator, TSA 21
- 20 meter conveyors & paper trolly

#### Line # 2

- TBA 19 200ml Slim Filling Machine, Year of Manufacturing 2007, Version 30v
- Straw Applicator, TSA 21
- 30 meter conveyors & paper trolly

Condition: Both lines Tetra Pak Maintained, Excellent Condition & Still on Production.

#### **Delivery Time:**

Payment Terms:

Ways of Payments

Ready For Delivery 100% advance LC or TT

Second hand machine with not guarantee

#### Machine Subject Prior to Sale

#### **Machine Images**





## **Used Sweden Machines**

Mob: +92 (321) 7415373 Landline: +92(55)3845988



Website: <u>www.usedswedenmachines.com</u> Email: <u>info@usm.com.pk</u>