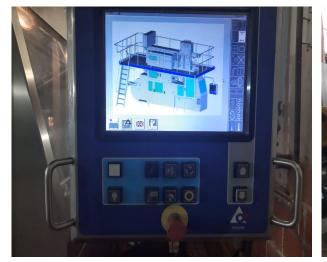

e Filler with 20v Version & Second Filler with 30v Version, Two Straw Applicator TSA 21, One Tetra Shrink TTS 51, Conveyors & Paper Trolly

# Two Used Tetra Pak® TBA 19 200ml Slim Filling Line For Sale Line # 1:

- TBA 19 200ml Slim Filling Machine, Year of Manufacturing 2006, Version 20v
- Straw Applicator, TSA 21
- 20 meter conveyors & paper trolly

#### Line # 2

- TBA 19 200ml Slim Filling Machine, Year of Manufacturing 2007, Version 30v
- Straw Applicator, TSA 21
- 30 meter conveyors & paper trolly

Condition: Both lines Tetra Pak Maintained, Excellent Condition & Still on Production.

#### **Delivery Time:**

Payment Terms:

Ways of Payments

Ready For Delivery 100% advance LC or TT

Second hand machine with not guarantee

#### Machine Subject Prior to Sale

#### **Machine Images**





## **Used Sweden Machines**

Mob: +92 (321) 7415373 Landline: +92(55)3845988



Website: <u>www.usedswedenmachines.com</u> Email: <u>info@usm.com.pk</u>