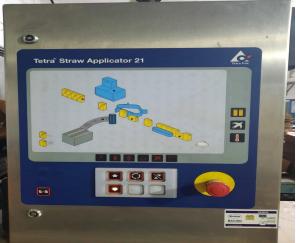

# Two Used Tetra Pak® TBA 19 200ml Slim Filling Line For Sale Line # 1:

- TBA 19 200ml Slim Filling Machine, Year of Manufacturing 2006, Version 20v
- Straw Applicator, TSA 21
- 20 meter conveyors & paper trolly

#### Line # 2

- TBA 19 200ml Slim Filling Machine, Year of Manufacturing 2007, Version 30v
- Straw Applicator, TSA 21
- 30 meter conveyors & paper trolly

Condition: Both lines Tetra Pak Maintained, Excellent Condition & Still on Production.

#### **Machine Images**