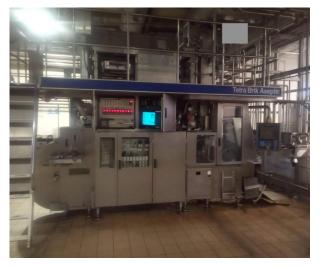

## **USED TETRA PAK TBA 19 250ML BASE FILLING LINE**

SKU

Status

Condition

Usm-169 Just In Excellent

## Machine has the following cherectristics

TBA 19 250ml Base Filling Machine, Version 20v, Straw Applicator TSA 21, Packer TCBP 70, Conveyors & paper trolly

One Tetra Pak TBA 19 250ml Base Filling Line For Sale

1. TBA 19 250ml Base Filling Machine, Version 20v, Year of manufacturing 2003

2. Straw Applicator TSA 21

3. Conveyors & Paper Trolly Condition: Good

Delivery Time: Payment Terms:

Ways of Payments

Second hand machine with not guarantee

## **Machine Images**

Ready For Delivery 30% advances & 70% LC at Sight TT or LC