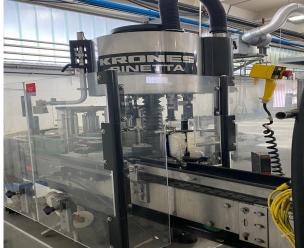

## Machine has the following cherectristics

Krones glass bottle filling, capping, rinsing, sleeving and shrink machine for sale

We Sell Glass bottle Line & KRONES monoblock

1-KRONES monoblock - vacuum filler 4000 LPH, capping machine Al cap MCA 28, exclusively for still drinks (juices, syrups, alcohol) -relatively few hours of operation, control unit replaced -accessible accessories for glass bottle 200ml, 700ml & 1000ml 2-KRONES Binetta labeling machine, one label (possible and neck), 0,2 – 1 l volume. -accessible accessories

3-RINSER for glass bottles

4-Some conveyor belts.

5-Sleeve Machine, Sleeve Machine with electric tunnel Condition: Very good condition. All caracteristics you can see on pictures

**Delivery Time:** 

**Payment Terms:** 

## **Machine Images**

Second hand machine with not guarantee