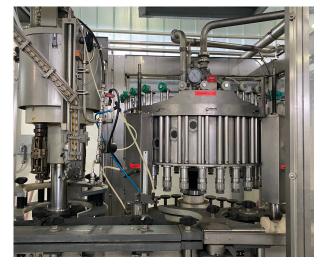

## Machine has the following cherectristics

Krones glass bottle filling, capping, rinsing, sleeving and shrink machine for sale

We Sell Glass bottle Line & KRONES monoblock

1-KRONES monoblock - vacuum filler 4000 LPH, capping machine Al cap MCA 28, exclusively for still drinks (juices, syrups, alcohol) -relatively few hours of operation, control unit replaced -accessible accessories for glass bottle 200ml, 700ml & 1000ml 2-KRONES Binetta labeling machine, one label (possible and neck), 0,2 – 1 l volume. -accessible accessories

3-RINSER for glass bottles

4-Some conveyor belts.

5-Sleeve Machine, Sleeve Machine with electric tunnel Condition: Very good condition. All caracteristics you can see on pictures

**Delivery Time:** 

**Payment Terms:** 

## **Machine Images**

Second hand machine with not guarantee