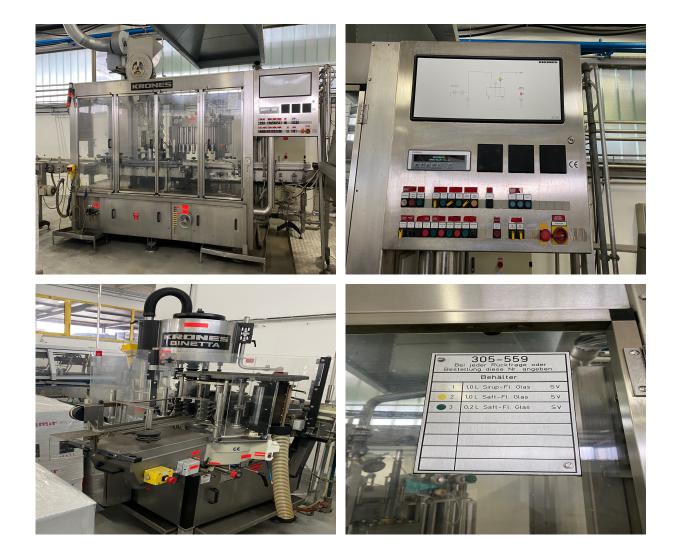

## Machine has the following cherectristics

Krones glass bottle filling, capping, rinsing, sleeving and shrink machine for sale

We Sell Glass bottle Line & KRONES monoblock

1-KRONES monoblock - vacuum filler 4000 LPH, capping machine Al cap MCA 28, exclusively for still drinks (juices, syrups, alcohol) -relatively few hours of operation, control unit replaced -accessible accessories for glass bottle 200ml, 700ml & 1000ml 2-KRONES Binetta labeling machine, one label (possible and neck), 0,2 – 1 l volume. -accessible accessories

3-RINSER for glass bottles

4-Some conveyor belts.

5-Sleeve Machine, Sleeve Machine with electric tunnel Condition: Very good condition. All caracteristics you can see on pictures

**Delivery Time:** 

**Payment Terms:** 

## **Machine Images**

Second hand machine with not guarantee