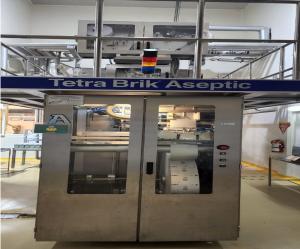

#### **USED TETRA PAK TBA 19 125ML 30V COMPLETE FILLING LINE FOR SALE**

SKU Usm-186
Status Sold
Condition Excellent

#### Machine has the following cherectristics

Used TBA 19 125ml Slim 30v Filling Machine, Helix accumulator, Straw applicator TSA 21, Packer TCBP 32, Conveyors and Paper Trolly

1-TBA 19 125ml Slim Filling Machine, Year of manufacturing 2009, Version 30v, Speed 7500 Packs Per Hour, Including Automatic Slice Unit, Made by Tetra Pak, Sweden