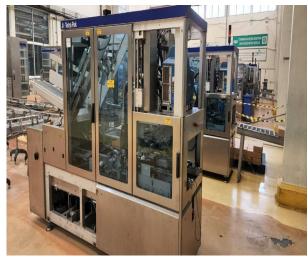

#### Machine has the following cherectristics

Used TBA 19 125ml Slim 30v Filling Machine, Helix accumulator, Straw applicator TSA 21, Packer TCBP 32, Conveyors and Paper Trolly

1-TBA 19 125ml Slim Filling Machine, Year of manufacturing 2009, Version 30v, Speed 7500 Packs Per Hour, Including Automatic Slice Unit, Made by Tetra Pak, Sweden

2-Helix Accumulator, ACHX-10, Length 53 meter, Year of manufacturing 2012, Version 400v, Made by Tetra Pak, Sweden

3-Tetra Straw Applicator, TSA 21, Year of manufacturing 2009, Version 200v, Made by Tetra Pak, Sweden

4-Tetra Pak Packer, TCBP 32, Year of manufacturing 2010, Version, 400v, Made by Tetra Pak, Sweden

5-Tetra Pak Conveyors and Paper Trolley Condition: Excellent condition and Tetra Pak Maintained Line.

**Delivery Time:** FOB