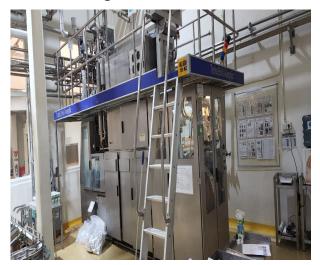

#### Machine has the following cherectristics

Used TBA 19 125ml Slim 30v Filling Machine, Helix accumulator, Straw applicator TSA 21, Packer TCBP 32, Conveyors and Paper Trolly

1-TBA 19 125ml Slim Filling Machine, Year of manufacturing 2009, Version 30v, Speed 7500 Packs Per Hour, Including Automatic Slice Unit, Made by Tetra Pak, Sweden

2-Helix Accumulator, ACHX-10, Length 53 meter, Year of manufacturing 2012, Version 400v, Made by Tetra Pak, Sweden

3-Tetra Straw Applicator, TSA 21, Year of manufacturing 2009, Version 200v, Made by Tetra Pak, Sweden

4-Tetra Pak Packer, TCBP 32, Year of manufacturing 2010, Version, 400v, Made by Tetra Pak, Sweden

5-Tetra Pak Conveyors and Paper Trolley Condition: Excellent condition and Tetra Pak Maintained Line.

**Delivery Time:** FOB