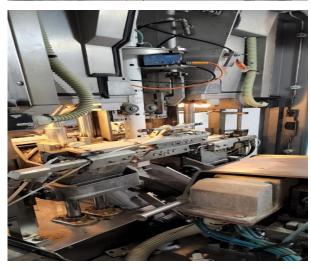

#### Machine has the following cherectristics

Used TBA 19 125ml Slim 30v Filling Machine, Helix accumulator, Straw applicator TSA 21, Packer TCBP 32, Conveyors and Paper Trolly

1-TBA 19 125ml Slim Filling Machine, Year of manufacturing 2009, Version 30v, Speed 7500 Packs Per Hour, Including Automatic Slice Unit, Made by Tetra Pak, Sweden

2-Helix Accumulator, ACHX-10, Length 53 meter, Year of manufacturing 2012, Version 400v, Made by Tetra Pak, Sweden

3-Tetra Straw Applicator, TSA 21, Year of manufacturing 2009, Version 200v, Made by Tetra Pak, Sweden

4-Tetra Pak Packer, TCBP 32, Year of manufacturing 2010, Version, 400v, Made by Tetra Pak, Sweden

5-Tetra Pak Conveyors and Paper Trolley Condition: Excellent condition and Tetra Pak Maintained Line.

**Delivery Time:** FOB