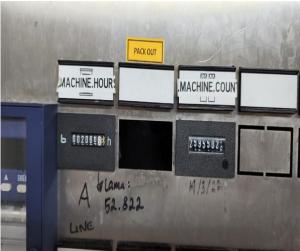

#### Machine has the following cherectristics

Used TBA 19 125ml Slim 30v Filling Machine, Helix accumulator, Straw applicator TSA 21, Packer TCBP 32, Conveyors and Paper Trolly

1-TBA 19 125ml Slim Filling Machine, Year of manufacturing 2009, Version 30v, Speed 7500 Packs Per Hour, Including Automatic Slice Unit, Made by Tetra Pak, Sweden

4-Tetra Pak Packer, TCBP 32, Year of manufacturing 2010, Version, 400v, Made by Tetra Pak, Sweden

5-Tetra Pak Conveyors and Paper Trolley Condition: Excellent condition and Tetra Pak Maintained Line.

**Delivery Time:** FOB