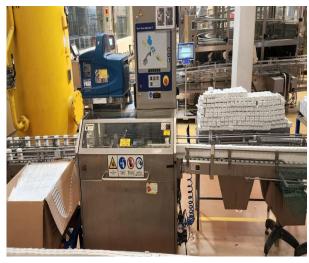

#### Machine has the following cherectristics

Used TBA 19 125ml Slim 30v Filling Machine, Helix accumulator, Straw applicator TSA 21, Packer TCBP 32, Conveyors and Paper Trolly

1-TBA 19 125ml Slim Filling Machine, Year of manufacturing 2009, Version 30v, Speed 7500 Packs Per Hour, Including Automatic Slice Unit, Made by Tetra Pak, Sweden

2-Helix Accumulator, ACHX-10, Length 53 meter, Year of manufacturing 2012, Version 400v, Made by Tetra Pak, Sweden

3-Tetra Straw Applicator, TSA 21, Year of manufacturing 2009, Version 200v, Made by Tetra Pak, Sweden