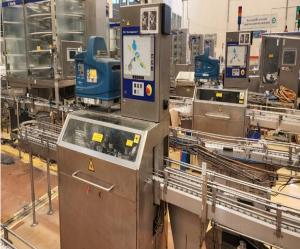

#### Machine has the following cherectristics

Used TBA 19 125ml Slim 30v Filling Machine, Helix accumulator, Straw applicator TSA 21, Packer TCBP 32, Conveyors and Paper Trolly

1-TBA 19 125ml Slim Filling Machine, Year of manufacturing 2009, Version 30v, Speed 7500 Packs Per Hour, Including Automatic Slice Unit, Made by Tetra Pak, Sweden

2-Helix Accumulator, ACHX-10, Length 53 meter, Year of manufacturing 2012, Version 400v, Made by Tetra Pak, Sweden

3-Tetra Straw Applicator, TSA 21, Year of manufacturing 2009, Version 200v, Made by Tetra Pak, Sweden

4-Tetra Pak Packer, TCBP 32, Year of manufacturing 2010, Version, 400v, Made by Tetra Pak, Sweden

5-Tetra Pak Conveyors and Paper Trolley Condition: Excellent condition and Tetra Pak Maintained Line.

**Delivery Time:** FOB