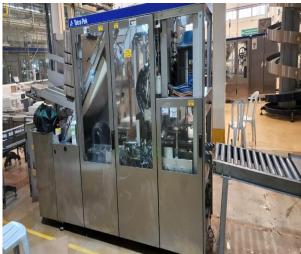

#### Machine has the following cherectristics

Used TBA 19 125ml Slim 30v Filling Machine, Helix accumulator, Straw applicator TSA 21, Packer TCBP 32, Conveyors and Paper Trolly

1-TBA 19 125ml Slim Filling Machine, Year of manufacturing 2009, Version 30v, Speed 7500 Packs Per Hour, Including Automatic Slice Unit, Made by Tetra Pak, Sweden