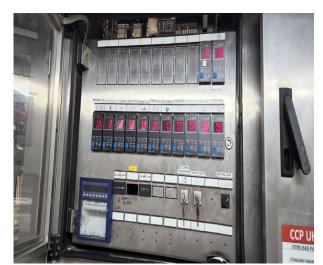

#### Machine has the following cherectristics

Used TBA 19 125ml Slim 30v Filling Machine, Helix accumulator, Straw applicator TSA 21, Packer TCBP 32, Conveyors and Paper Trolly

1-TBA 19 125ml Slim Filling Machine, Year of manufacturing 2009, Version 30v, Speed 7500 Packs Per Hour, Including Automatic Slice Unit, Made by Tetra Pak, Sweden

4-Tetra Pak Packer, TCBP 32, Year of manufacturing 2010, Version, 400v, Made by Tetra Pak, Sweden

5-Tetra Pak Conveyors and Paper Trolley Condition: Excellent condition and Tetra Pak Maintained Line.

**Delivery Time:** FOB