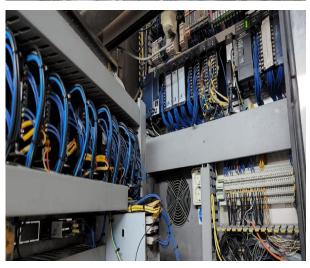

#### Machine has the following cherectristics

Used TBA 19 125ml Slim 30v Filling Machine, Helix accumulator, Straw applicator TSA 21, Packer TCBP 32, Conveyors and Paper Trolly

1-TBA 19 125ml Slim Filling Machine, Year of manufacturing 2009, Version 30v, Speed 7500 Packs Per Hour, Including Automatic Slice Unit, Made by Tetra Pak, Sweden

4-Tetra Pak Packer, TCBP 32, Year of manufacturing 2010, Version, 400v, Made by Tetra Pak, Sweden

5-Tetra Pak Conveyors and Paper Trolley Condition: Excellent condition and Tetra Pak Maintained Line.

**Delivery Time:** FOB