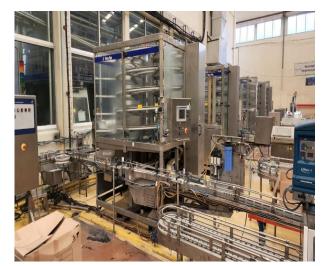

#### Machine has the following cherectristics

Used TBA 19 125ml Slim 30v Filling Machine, Helix accumulator, Straw applicator TSA 21, Packer TCBP 32, Conveyors and Paper Trolly

1-TBA 19 125ml Slim Filling Machine, Year of manufacturing 2009, Version 30v, Speed 7500 Packs Per Hour, Including Automatic Slice Unit, Made by Tetra Pak, Sweden

2-Helix Accumulator, ACHX-10, Length 53 meter, Year of manufacturing 2012, Version 400v, Made by Tetra Pak, Sweden

3-Tetra Straw Applicator, TSA 21, Year of manufacturing 2009, Version 200v, Made by Tetra Pak, Sweden

4-Tetra Pak Packer, TCBP 32, Year of manufacturing 2010, Version, 400v, Made by Tetra Pak, Sweden

5-Tetra Pak Conveyors and Paper Trolley Condition: Excellent condition and Tetra Pak Maintained Line.

**Delivery Time:** FOB