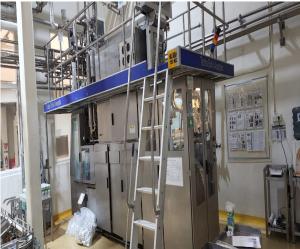

#### Machine has the following cherectristics

Used TBA 19 125ml Slim 30v Filling Machine, Helix accumulator, Straw applicator TSA 21, Packer TCBP 32, Conveyors and Paper Trolly

1-TBA 19 125ml Slim Filling Machine, Year of manufacturing 2009, Version 30v, Speed 7500 Packs Per Hour, Including Automatic Slice Unit, Made by Tetra Pak, Sweden

2-Helix Accumulator, ACHX-10, Length 53 meter, Year of manufacturing 2012, Version 400v, Made by Tetra Pak, Sweden

3-Tetra Straw Applicator, TSA 21, Year of manufacturing 2009, Version 200v, Made by Tetra Pak, Sweden

4-Tetra Pak Packer, TCBP 32, Year of manufacturing 2010, Version, 400v, Made by Tetra Pak, Sweden

5-Tetra Pak Conveyors and Paper Trolley Condition: Excellent condition and Tetra Pak Maintained Line.

**Delivery Time:** FOB