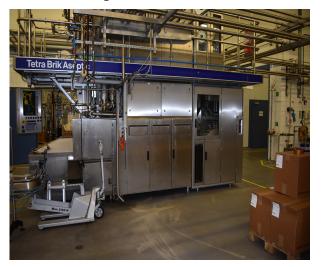

## USED TETRA PAK TBA 19 250ML SLIM COMPLETE FILLING LINE FOR SALE

SKU

Status

Condition

Usm-188 Just In Good

Machine has the following cherectristics

TBA 19 250ml Slim Filling Machine, Version 10v, Straw Applicator TSA 46, Packer 70, Tetra Easy Ride, Conveyors and Paper trolly.

1-TBA 19 250ml Slim Filling Machine, Year of manufactitng 1999, Version 10v, Speed 7500 PPH
2-Tetra Pak Straw Applicator TSA 46, Year of manufacturing 1997
3-Tetra Pak Cardboard Packer TCBP 70
4-Tetra Easy Ride
5-Conveyors and Paper trolly
Condition: Still on production and Tetra pak maintained.
Delivery Time: Ready For Shipment
Payment Terms: 100% before shipment
Ways of Payments
TT or LC

## **Machine Images**