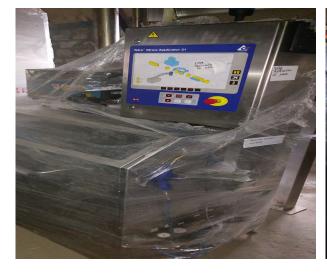

## **USED TETRA PAK STRAW APPLICATOR TSA 21 FOR SALE**

SKU Usm-192
Status Just In
Condition Good

Machine has the following cherectristics

Straw applicator tsa 21 for u shape straw, year of manufacturing 2005

Used Tetra Pak Straw Applicator for sale

Model: TSA 21, Straw Type: U Shape 200ml Slim, Year of manufacturing 2005, working hours 14300

Delivery Time:ReadyPayment Terms:AdvanceWays of PaymentsTT

Second hand machine with not guarantee