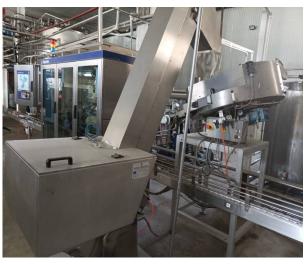

## Machine has the following cherectristics

Filling machine TBA 8 1000ml Square 110 V, Cap Applicator TCA 88, Packer TCP 70 and 30 m long conveyor made in Portugal

The line consists of:

- Filling machine TBA 8 cc 110 V produced in 2001, operating time 2350 hours, Tetra Pak.
- Applicator TCA 88 TV production 2001; Tetra Pak.
- TCP 70 manufactured in 2004, running time 300 hours,
- 30 m long conveyor made in Portugal (not Tetra Pak).