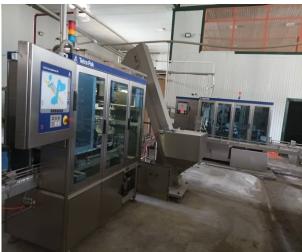

## Machine has the following cherectristics

Filling machine TBA 8 1000ml Square 110 V, Cap Applicator TCA 88, Packer TCP 70 and 30 m long conveyor made in Portugal

The line consists of:

- Filling machine TBA 8 cc 110 V produced in 2001, operating time 2350 hours, Tetra Pak.
- Applicator TCA 88 TV production 2001; Tetra Pak.
- TCP 70 manufactured in 2004, running time 300 hours,
- 30 m long conveyor made in Portugal (not Tetra Pak).