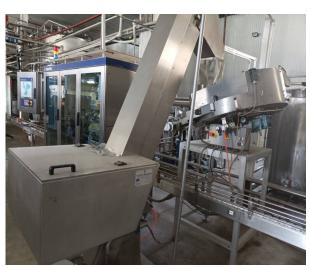

## Machine has the following cherectristics

Filling machine TBA 8 1000ml Square 110 V, Cap Applicator TCA 88, Packer TCP 70 and 30 m long conveyor made in Portugal

The line consists of:

- Filling machine TBA 8 cc 110 V produced in 2001, operating time 2350 hours, Tetra Pak.
- Applicator TCA 88 TV production 2001; Tetra Pak.
- TCP 70 manufactured in 2004, running time 300 hours,
- 30 m long conveyor made in Portugal (not Tetra Pak).

CONDITION: VERY GOOD

Delivery Time:Ready for shipmentPayment Terms:100% advance

Second hand machine with not guarantee

**Machine Subject Prior to Sale** 

**Machine Images** 