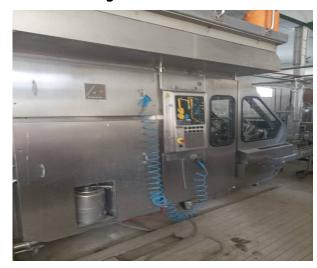

## Machine has the following cherectristics

Filling machine TBA 8 1000ml Square 110 V, Cap Applicator TCA 88, Packer TCP 70 and 30 m long conveyor made in Portugal

The line consists of:

- Filling machine TBA 8 cc 110 V produced in 2001, operating time 2350 hours, Tetra Pak.
- Applicator TCA 88 TV production 2001; Tetra Pak.
- TCP 70 manufactured in 2004, running time 300 hours,
- 30 m long conveyor made in Portugal (not Tetra Pak).

CONDITION: VERY GOOD

Delivery Time:Ready for shipmentPayment Terms:100% advance

Second hand machine with not guarantee

**Machine Subject Prior to Sale** 

**Machine Images** 