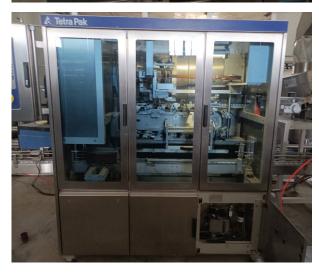

## Machine has the following cherectristics

Filling machine TBA 8 1000ml Square 110 V, Cap Applicator TCA 88, Packer TCP 70 and 30 m long conveyor made in Portugal

The line consists of:

- Filling machine TBA 8 cc 110 V produced in 2001, operating time 2350 hours, Tetra Pak.
- Applicator TCA 88 TV production 2001; Tetra Pak.
- TCP 70 manufactured in 2004, running time 300 hours,
- 30 m long conveyor made in Portugal (not Tetra Pak).