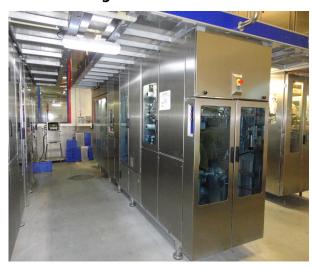

#### Machine has the following cherectristics

TBA 21 250ml Prism Filler Year of Manufacturing= 2001 output = 7.000 packs/hour Format : prisma 250ml with pull tab Working hours = 27.736, Included: reel feed manual trolley

### **Tetra Pak TBA 21 250ml Prisma Filling Machine:**

TBA 21 250ml Model: TBA21 Year of Manufacturing= 2001 Output = 7.000 packs/hour

Format: prisma 250ml with pull tab

Working hours = 27.736,

Included: reel feed manual trolley