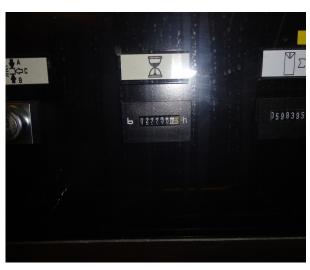

#### Machine has the following cherectristics

TBA 21 250ml Prism Filler Year of Manufacturing= 2001 output = 7.000 packs/hour Format : prisma 250ml with pull tab Working hours = 27.736, Included: reel feed manual trolley

### **Tetra Pak TBA 21 250ml Prisma Filling Machine:**

TBA 21 250ml Model: TBA21 Year of Manufacturing= 2001 Output = 7.000 packs/hour

Format: prisma 250ml with pull tab

Working hours = 27.736,

Included: reel feed manual trolley