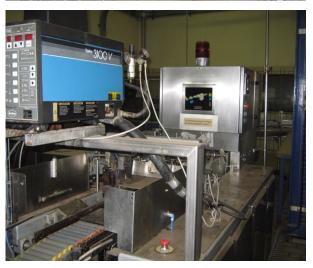

### **TBA 8 1000ml Base Line Technical Specification**

1-TBA 8 1000ml Base Filler Year of Manufactuing: 2005

Version: 100V

Working Hours: 16000

Last TPMS Done: at 15500 Hours

PLC: GE Fannuc

The downstream equipment consists of the following