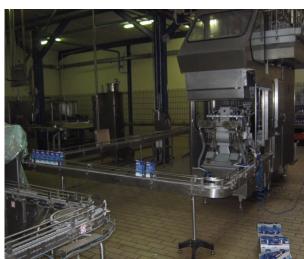

#### Machine has the following cherectristics

TBA 8 1000ml Base Complete Line 1-TBA 8 1000ml Base Filler 2-Tetrapak 10 carton packer 3-Tetrapak 12 carton packer 4-Tetrapak conveyors 5-Spare Parts

### **TBA 8 1000ml Base Line Technical Specification**

1-TBA 8 1000ml Base Filler Year of Manufactuing: 2005

Version: 100V

Working Hours: 16000

Last TPMS Done: at 15500 Hours

PLC: GE Fannuc

The downstream equipment consists of the following

- Tetrapak 10 carton packer
  Tetrapak 12 carton packer
- 3) Tetrapak conveyors
- 4) A large number of TBA 8 spares
- 5) One Acepac tray packer
- 6) All the above equipment was still in production
- 7) 20 meters Conveyors with bends & Motors