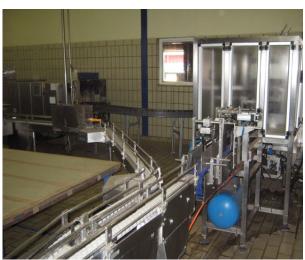

#### Machine has the following cherectristics

TBA 8 1000ml Base Complete Line 1-TBA 8 1000ml Base Filler 2-Tetrapak 10 carton packer 3-Tetrapak 12 carton packer 4-Tetrapak conveyors 5-Spare Parts

### **TBA 8 1000ml Base Line Technical Specification**

1-TBA 8 1000ml Base Filler Year of Manufactuing: 2005

Version: 100V

Working Hours: 16000

Last TPMS Done: at 15500 Hours

PLC: GE Fannuc

The downstream equipment consists of the following

- Tetrapak 10 carton packer
  Tetrapak 12 carton packer
- 3) Tetrapak conveyors
- 4) A large number of TBA 8 spares
- 5) One Acepac tray packer
- 6) All the above equipment was still in production
- 7) 20 meters Conveyors with bends & Motors