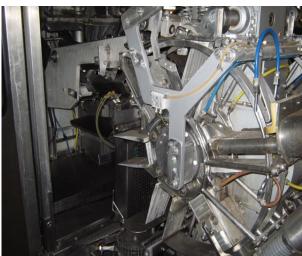

#### Machine has the following cherectristics

TBA 8 1000ml Base Complete Line 1-TBA 8 1000ml Base Filler 2-Tetrapak 10 carton packer 3-Tetrapak 12 carton packer 4-Tetrapak conveyors 5-Spare Parts

### **TBA 8 1000ml Base Line Technical Specification**

1-TBA 8 1000ml Base Filler Year of Manufactuing: 2005

Version: 100V

Working Hours: 16000

Last TPMS Done: at 15500 Hours

PLC: GE Fannuc

The downstream equipment consists of the following

- Tetrapak 10 carton packer
  Tetrapak 12 carton packer
- 3) Tetrapak conveyors
- 4) A large number of TBA 8 spares
- 5) One Acepac tray packer
- 6) All the above equipment was still in production
- 7) 20 meters Conveyors with bends & Motors