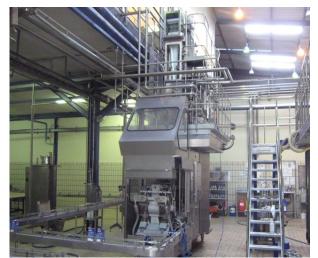

#### Machine has the following cherectristics

TBA 8 1000ml Base Complete Line 1-TBA 8 1000ml Base Filler 2-Tetrapak 10 carton packer 3-Tetrapak 12 carton packer 4-Tetrapak conveyors 5-Spare Parts

### **TBA 8 1000ml Base Line Technical Specification**

1-TBA 8 1000ml Base Filler Year of Manufactuing: 2005

Version: 100V

Working Hours: 16000

Last TPMS Done: at 15500 Hours

PLC: GE Fannuc

The downstream equipment consists of the following

- Tetrapak 10 carton packer
  Tetrapak 12 carton packer
- 3) Tetrapak conveyors
- 4) A large number of TBA 8 spares
- 5) One Acepac tray packer
- 6) All the above equipment was still in production
- 7) 20 meters Conveyors with bends & Motors