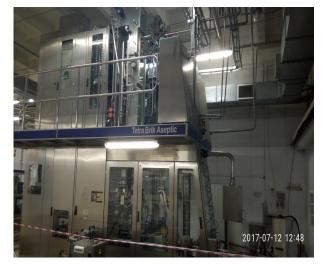

## Tetra Pak TBA 22 200ml Base Filling Line g Line

SKU

Status

Condition

## Machine has the following cherectristics

Tetra Pak TBA 22 200ml Base Filling Line For Sale Including processing equipments & down stream equipments.

## Tetra Pak TBA 22 200ml Base Filling Line For Sale Including the Processing Equipment For Juices:

- Tetra Pak Filler/22-200B, Year of Manufacturing 2006, Speed 20000 Packs/Hour
- Straw applicator TSA22, Year of Manufacturing 2006
- Carboard packer 71, Year of Manufacturing 2006
- Package accumulator Helix22, Year of Manufacturing 2006
- Carboard packer 70, Year of Manufacturing 2006
- Conveyers TPC21+TCF56, Year of Manufacturing 2006
- TA Drink 10 homogenizer ALEX, Year of Manufacturing 2006
- Modernization of TA Drink 10 and homogenizer ALEX, 31.12.2014
- Tank for acid dosing, , Year of Manufacturing 2011