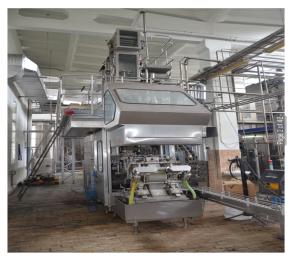

## Tetra Pak® TBA 8 1000ml Slim Line For Sale

SKU Status

Condition

usm-0073 Ready For Shipment Good

## Machine has the following cherectristics

TBA 8 1000ml Slim Filler, Pull tab 30V, Accumulator TA 60, Cap Applicator 21, Packer 70, Shrink TTS 51, Conveyors Year of Manufacturing 1994

## Tetra Pak® TBA 8 1000ml Slim Line For Sale:

- 1. TBA 8 1000ml Slim Filler, Year of Manufacturing 1994, Working Hours 33000
- 2. Pultab, PT 030V, Year of Manufacturing 2005, Working Hours 8800
- 3. Helix Accumulator, TA 60, Working Hours 60000
- 4. Cap Applicator, TCA 21, Year of Manufacturing 2005, Working Hours 8600
- 5. Tetra Packer, TCBP 70, Version 40V, Year of Manufacturing 1994
- 6. Tetra Tray Shrink, TTS 51, Version 120V, Year of Manufacturing 1994
- **Condition:** Still installed in factory & inspection is possible on request.