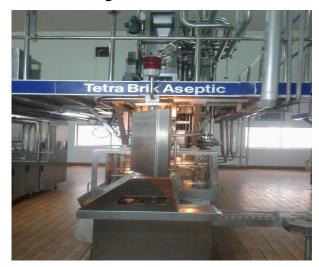

## Tetra Pak® TBA 19 200ml Slim Filling Line For Sale:

- 1. TBA 19 200ml Slim Filler, Year of Manufactuirng 1998, Version 10, 7500 Packs/Hour, Working Hours 62000, Maintained by Tetra Pak
- 2. Tetra Pak Straw Applicator, Model TSA 21, Year of Manufacturing 2002
- 3. Date Printer, Markem Image, Model 9020, Year of Manufacturing 2014

4. 20 Meter Conveyors

**Condition:** The Complete Line is in Excellent condition, Test Trial on water is available.

**Delivery Time:** Ready For Shipment **Payment Terms:** 100% LC at Sight

Ways of Payments Irrevocable & Confirmed LC

Second hand machine with not guarantee

**Machine Subject Prior to Sale** 

**Machine Images** 