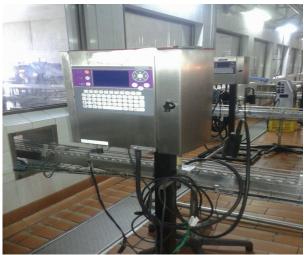

## Tetra Pak® TBA 19 200ml Slim Filling Line For Sale:

- 1. TBA 19 200ml Slim Filler, Year of Manufactuirng 1998, Version 10, 7500 Packs/Hour, Working Hours 62000, Maintained by Tetra Pak
- 2. Tetra Pak Straw Applicator, Model TSA 21, Year of Manufacturing 2002
- 3. Date Printer, Markem Image, Model 9020, Year of Manufacturing 2014

4. 20 Meter Conveyors

**Condition:** The Complete Line is in Excellent condition, Test Trial on water is available.

**Delivery Time:** Ready For Shipment **Payment Terms:** 100% LC at Sight

Ways of Payments Irrevocable & Confirmed LC

Second hand machine with not guarantee

**Machine Subject Prior to Sale** 

**Machine Images** 