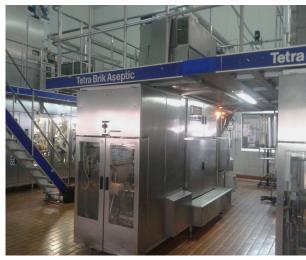

## Tetra Pak® TBA 19 200ml Slim Line

**SKU** usm-0078

**Status** Sold

**Condition** Very Good

### Machine has the following cherectristics

TBA 19 200ml Slim Filling Machine, Year of Manufacturing 1998, Version 10V, Straw Applicator TSA 21, Conveyors & Date Printer, Year of Manufacturing 1998

## Tetra Pak® TBA 19 200ml Slim Filling Line For Sale:

- 1. TBA 19 200ml Slim Filler, Year of Manufactuirng 1998, Version 10, 7500 Packs/Hour, Working Hours 62000, Maintained by Tetra Pak
- 2. Tetra Pak Straw Applicator, Model TSA 21, Year of Manufacturing 2002
- 3. Date Printer, Markem Image, Model 9020, Year of Manufacturing 2014