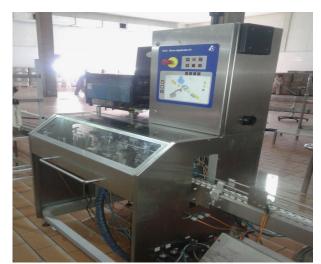

### Machine has the following cherectristics

TBA 19 200ml Slim Filling Machine, Year of Manufacturing 1998, Version 10V, Straw Applicator TSA 21, Conveyors & Date Printer, Year of Manufacturing 1998

## Tetra Pak® TBA 19 200ml Slim Filling Line For Sale:

- 1. TBA 19 200ml Slim Filler, Year of Manufactuirng 1998, Version 10, 7500 Packs/Hour, Working Hours 62000, Maintained by Tetra Pak
- 2. Tetra Pak Straw Applicator, Model TSA 21, Year of Manufacturing 2002
- 3. Date Printer, Markem Image, Model 9020, Year of Manufacturing 2014