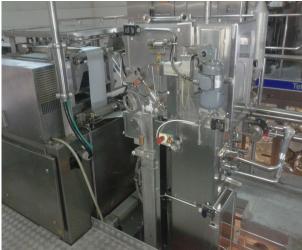

### Machine has the following cherectristics

TBA 19 200ml Slim Filling Machine, Year of Manufacturing 1998, Version 10V, Straw Applicator TSA 21, Conveyors & Date Printer, Year of Manufacturing 1998

## Tetra Pak® TBA 19 200ml Slim Filling Line For Sale:

- 1. TBA 19 200ml Slim Filler, Year of Manufactuirng 1998, Version 10, 7500 Packs/Hour, Working Hours 62000, Maintained by Tetra Pak
- 2. Tetra Pak Straw Applicator, Model TSA 21, Year of Manufacturing 2002
- 3. Date Printer, Markem Image, Model 9020, Year of Manufacturing 2014