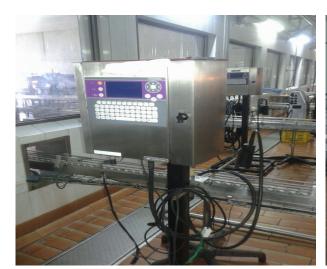

## Tetra Pak® TBA 19 200ml Slim Filling Line For Sale:

- 1. TBA 19 200ml Slim Filler, Year of Manufactuirng 2002, Version 10, 7500 Packs/Hour, Working Hours 59000, Maintained by Tetra Pak, The Machine has a level of efficiency quite high about 95%, Machine TPMS regularly done by Tetra Pak
- 2. Tetra Pak Straw Applicator, Model TSA 21, Year of Manufacturing 2002
- 3. Date Printer, Markem Image, Model 9020, Year of Manufacturing 2014
- 4. 20 Meter Conveyors