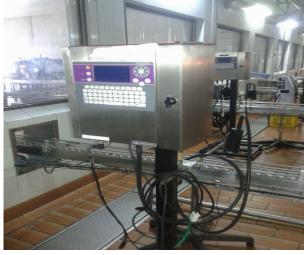

## Tetra Pak® TBA 19 200ml Slim Filling Line For Sale:

- 1. TBA 19 200ml Slim Filler, Year of Manufactuirng 2002, Version 10, 7500 Packs/Hour, Working Hours 59000, Maintained by Tetra Pak, The Machine has a level of efficiency quite high about 95%, Machine TPMS regularly done by Tetra Pak
- 2. Tetra Pak Straw Applicator, Model TSA 21, Year of Manufacturing 2002
- 3. Date Printer, Markem Image, Model 9020, Year of Manufacturing 2014
- 4. 20 Meter Conveyors