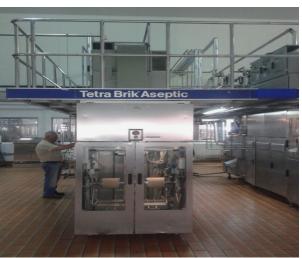

### Tetra Pak® TBA 19 200ml Slim Line sl2

**SKU** usm-0079

**Status** Sold

**Condition** Very Good

## Machine has the following cherectristics

Tetra Pak TBA 19 200ml Slim Filling Machine, Year of Manufacturing 2002, Version 10V, Straw Applicator TSA 21, Conveyors & Date Printer

## Tetra Pak® TBA 19 200ml Slim Filling Line For Sale:

- 1. TBA 19 200ml Slim Filler, Year of Manufactuirng 2002, Version 10, 7500 Packs/Hour, Working Hours 59000, Maintained by Tetra Pak, The Machine has a level of efficiency quite high about 95%, Machine TPMS regularly done by Tetra Pak
- 2. Tetra Pak Straw Applicator, Model TSA 21, Year of Manufacturing 2002
- 3. Date Printer, Markem Image, Model 9020, Year of Manufacturing 2014
- 4. 20 Meter Conveyors