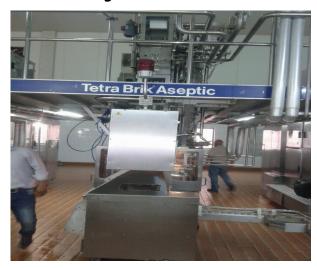

## Tetra Pak® TBA 19 200ml Slim Filling Line For Sale:

- 1. TBA 19 200ml Slim Filler, Year of Manufactuirng 2002, Version 10, 7500 Packs/Hour, Working Hours 59000, Maintained by Tetra Pak, The Machine has a level of efficiency quite high about 95%, Machine TPMS regularly done by Tetra Pak
- 2. Tetra Pak Straw Applicator, Model TSA 21, Year of Manufacturing 2002
- 3. Date Printer, Markem Image, Model 9020, Year of Manufacturing 2014
- 4. 20 Meter Conveyors