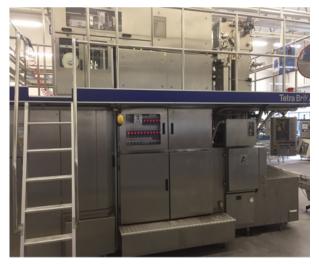

## Six Tetra Pak® TBA 19 Filling Lines For Sale

SKU

Status

Condition

usm-0082 Sold Excellent

## Machine has the following cherectristics

2 X TBA 19 200ml Slim Line, 3 X TBA 19 250ml Base Line, 1 X TBA 19 TWA 125ml Wedge Line, 2 X Tubex 9001 Straw Applicators, 2 X TSA 21 Straw Applicators

## Six Tetra Pak® TBA 19 Filling Lines For Sale:

• TBA 19 200ml Slim Line, Year of Manufacturing 2001, Version 10V (Still on Production)

- TBA 19 200ml Slim Line, Year of Manufacturing 1997, Version 10V (Still on Production)
- TBA 19 250ml Base Line, Year of Manufacturing 2004, Version 20V (Still on Production)
- TBA 19 250ml Base Line, Year of Manufacturing 2004, Version 20V (Still on Production)
- TBA 19 250ml Base Line, Year of Manufacturing 2008, Version 30V (Still on Production)
- TBA 19 TWA 125ml Slim, Year of Manufacturing 2003, Version 20V (Still on Production)
- Tubex 9001 Straw Applicator, Year of Manufacturing 1997 (Still on Production)
- Tubex 9001 Straw Applicator, Year of Manufacturing 1998 (Still on Production)
- Straw Applicator TSA 21, Year of Manufacturing 2004 (Still on Production)
- Straw Applicator TSA 21, Year of Manufacturing 2004 (Still on Production)

## Machine Images