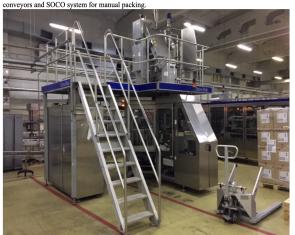

## Machine has the following cherectristics

Tetra Pak® A1 TCA 65ml with HVA Kit (Tetra Classic Aseptic 65ml) Complete Line For Sale Includes A1 TCA 65ml Filling Machines,(2017) Straw Applicator, SA 30,(2017) Conveyors & SOCO System

**Tetra Pak A1 TCA 65ml with HVA Kit (Tetra Classic Aseptic 65ml) Complete Line For Sale:** Filling Machine Tetra Pak A1, 2006 YOM, with HVA-kit and accessories, package TCA 65 Slim, Working Hours Only 10236, Capacity of filling machine is 13000 Packs Per Hou Straw Applicator SA 30, 2012 YOM, Working Hours Only 976, Speed of the straw applicator is 17500 straw per hour Set of conveyors for filling line SOCO system with 6m conveyors for manual packing, capacity 13000

## Filling line A1 TCA65, 13 000 packs/h, including A1 Filling machine Straw Applicator TSA30, Set of